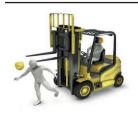

During loading and unloading operations, don't stand where the forklift is operating;

Don't smoke during loading and unloading operations;

If you are waiting for loading or unloading, park the truck in the space communicated by the reception office;

Use the ladder, allocated in the dedicated space, to ensure loading or unloading;

It is forbidden to use the forks of the forklift to lift people.

Thank you Flextech