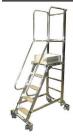

Use the ladder, allocated in the dedicated space, to ensure loading or unloading;

It is forbidden to use the forks of the forklift to lift people.

Thank you Flextech