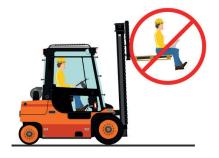

Use the ladder, allocated in the dedicated space, to ensure loading or unloading;

It is forbidden to use the forks of the forklift to lift people.

Thank you Flextech